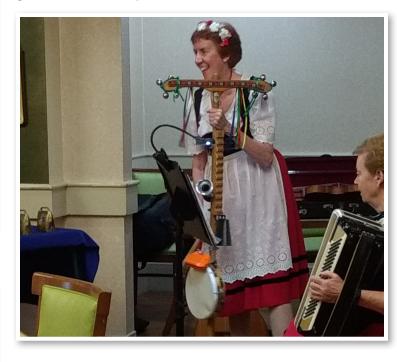

### Oktoberfest

Oktoberfest was so much fun. These ladies are great! Make sure you come out to our next event.